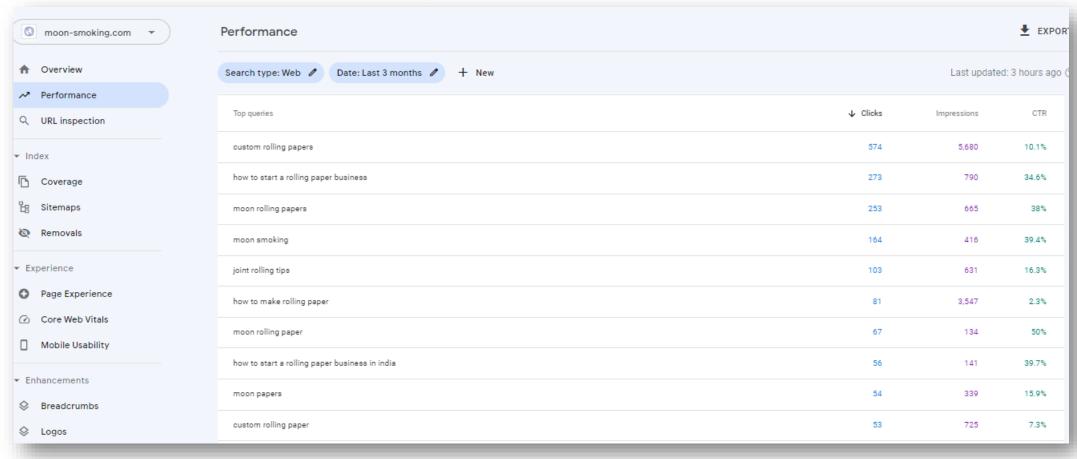

## GOOGLE CONSOLE STATISTICS MOON-SMOKING

More than 7500 clicks and 180,000+ Impressions in last 3 months with an average CTR of 4.2% which is more than a market standard CTR.

## TOP PERFORMING KEYWORDS MOON-SMOKING

Top performing Keywords that brings traffic to the website are mostly Non-Branded Keywords that are very competitive in this market.