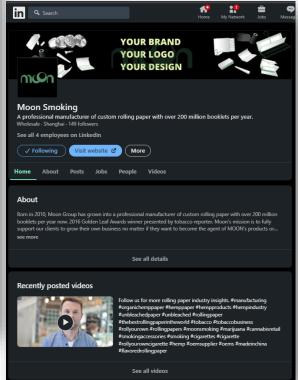

## SOCIAL ACCOUNTS HANDLING MOON-SMOKING

#### **Social Media Accounts:**

This is a banned product to promote by Facebook, Instagram and other social platforms.

Despite this challenge, we have been managing the social accounts of Moon-Smoking and have been receiving a great response in terms of business from the customers.