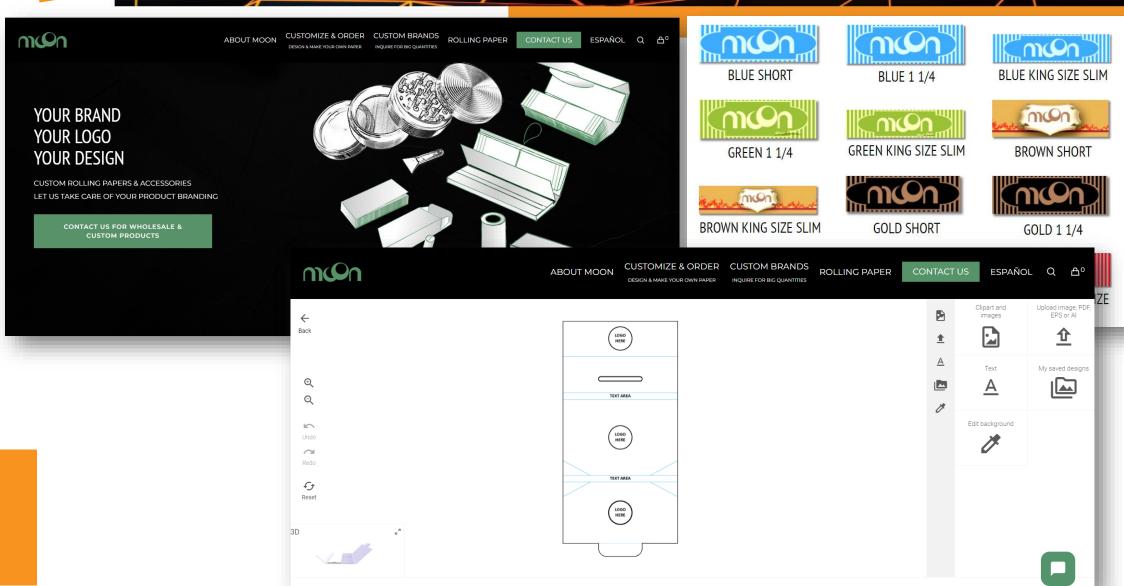

# WEBSITE OUTLOOK MOON-SMOKING

**GREEN SHORT** 

**BROWN 1 1/4** 

1/4 GOLD KING SIZE SLIM