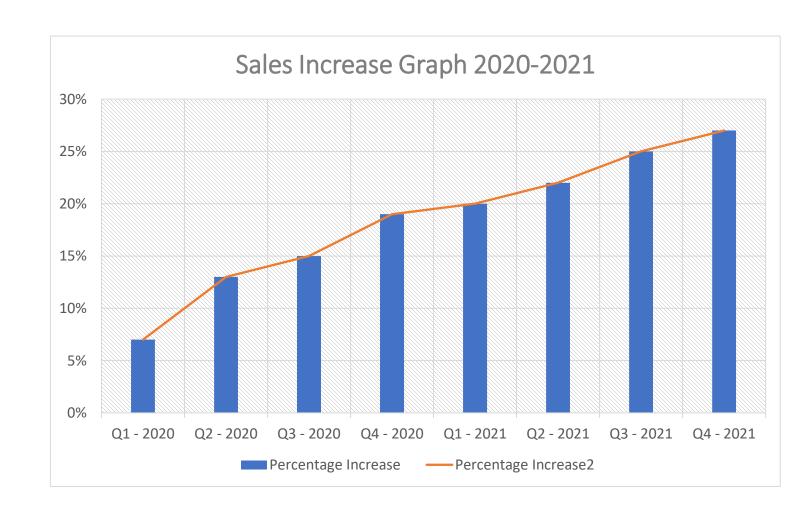

**27%** 

Sales increase for Moon-Smoking

46%

Conversion rate for nurtured leads

## TRAFFIC ANALYSIS MOON-SMOKING

Check the increase in Monthly Organic Traffic over a period of Time. The graph is still aiming upwards showing a constant increase in the overall traffic.

| Distribution by Country |               |      |         |          |
|-------------------------|---------------|------|---------|----------|
| Countries               | Traffic Share |      | Traffic | Keywords |
| Worldwide               | 1             | 00%  | 875     | 1K       |
| us                      |               | 78%  | 680     | 614      |
| <b>₩</b> UK             |               | 6.2% | 54      | 67       |
| <b>≡</b> ES             |               | 4.8% | 42      | 21       |
| <b>≡</b> GR             |               | 4.8% | 42      | 2        |
| Other                   |               | 6.5% | 57      | 309      |