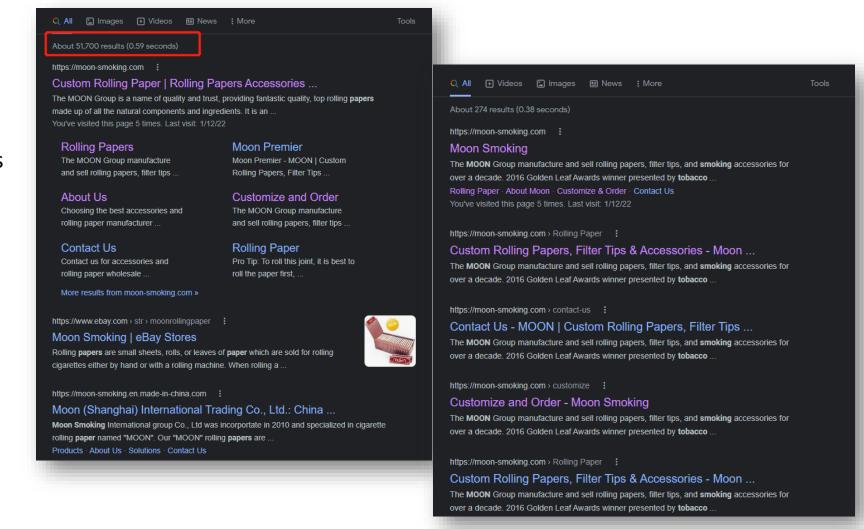

#### Search Results:

We have listed Moon-Smoking brand on more than 51,000 Sites on google.com

#### **Indexing Results:**

We have indexed more than 270 Pages of Moon-Smoking on Google