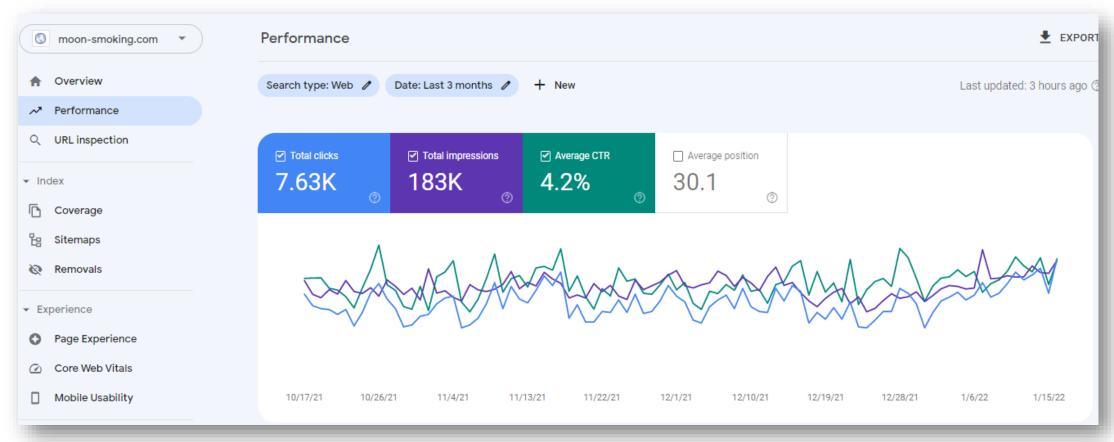

## GOOGLE CONSOLE STATISTICS MOON-SMOKING

More than 7500 clicks and 180,000+ Impressions in last 3 months with an average CTR of 4.2% which is more than a market standard CTR.