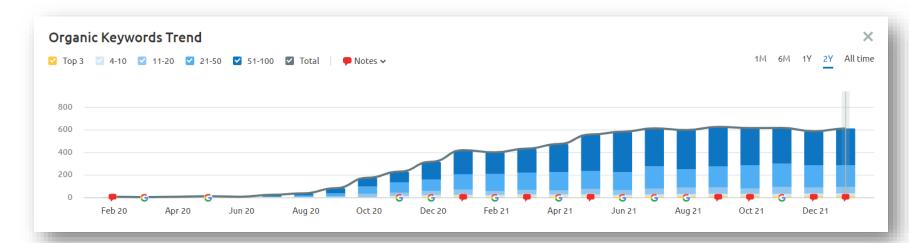

#### RANKED KEYWORDS ON GOOGLE 1st PAGE:

- Custom Rolling Paper
- Best Rolling Papers
- Custom Rolling Papers
- Moon Rolling Papers
- Rolling Paper Production
- Make Your Own Rolling Papers
- Custom Rolling Papers Wholesale
- Custom Long Papers
- Printed Rolling Papers
- Custom Hemp Papers

Total Keywords Ranked on Google: **600+** 