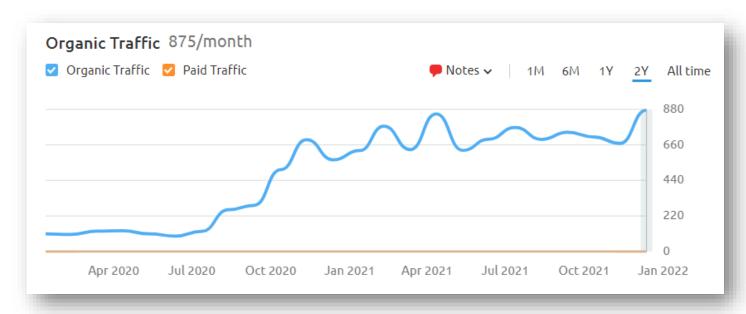

## TRAFFIC ANALYSIS MOON-SMOKING

Check the increase in Monthly Organic Traffic over a period of Time. The graph is still aiming upwards showing a constant increase in the overall traffic.

| Distribution by Country |               |      |         |          |
|-------------------------|---------------|------|---------|----------|
| Countries               | Traffic Share |      | Traffic | Keywords |
| Worldwide               | 1             | 00%  | 875     | 1K       |
| us                      |               | 78%  | 680     | 614      |
| <b>₩</b> UK             |               | 6.2% | 54      | 67       |
| <b>≡</b> ES             |               | 4.8% | 42      | 21       |
| <b>≡</b> GR             |               | 4.8% | 42      | 2        |
| Other                   |               | 6.5% | 57      | 309      |

Most of the Traffic is from US, UK & Spain, i-e, it's main importing countries.